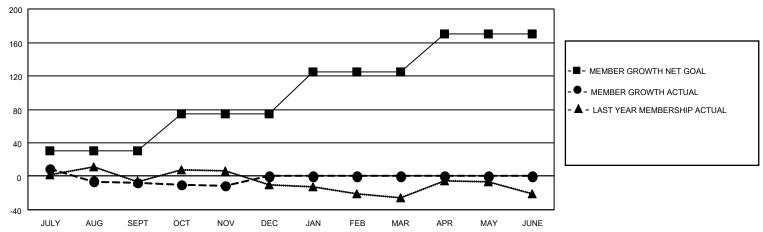

### GOALS AND ACTUAL MEMBERS CUMULATIVE

| DROPPED CLUBS: 0 |    | 25 CLUBS OF 62 ADDED 1 OR<br>MORE NEW MEMBERS | GENDER DISTRIBUTION                 |              |  |
|------------------|----|-----------------------------------------------|-------------------------------------|--------------|--|
|                  |    | WORL NEW WEWBERG                              | MALE                                | 878 (65.67%) |  |
|                  |    |                                               | FEMALE 459 (34.33%)                 |              |  |
| DROPPED MEMBERS  |    |                                               | NON BINARY                          | 0 (0.00%)    |  |
|                  |    |                                               | PREFER NOT TO ANSWER                | 0 (0.00%)    |  |
| DECEASED         | 9  |                                               |                                     |              |  |
| CLUB CANCELLED   | 0  | CLICK HERE FOR CUMULATIVE                     | TOTAL FAMILY UNIT MEMBERS           | 209          |  |
| OTHER            | 66 | MEMBERSHIP DATA                               |                                     |              |  |
| TOTAL 75         |    |                                               | FAMILY MEMBERS PAYING HALF DUES 106 |              |  |
|                  |    |                                               |                                     |              |  |